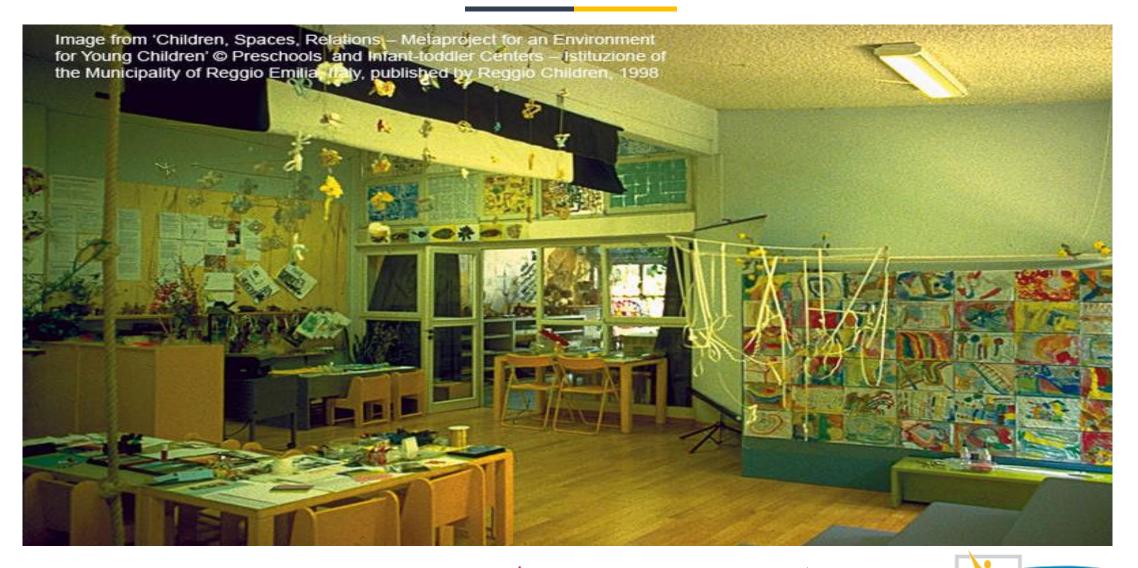

#### Philosophies

Reggio & Montessori – Philosophies that underlie some of the principles and assumptions behind the new pedagogies and edicational trends , and in response, new architectural trends